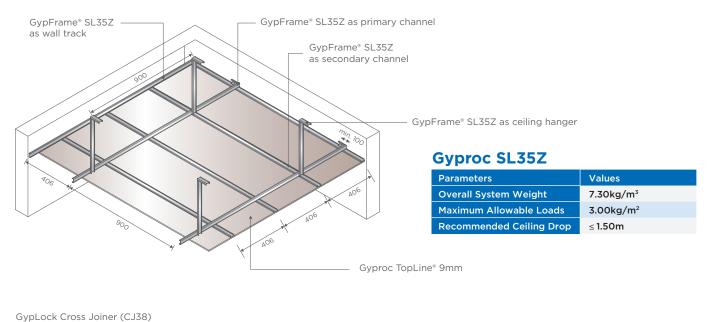

## Gyproc CLASSIC Concealed Ceiling System

# A concealed suspended ceiling system that gives a beautiful, homogeneous appearance, smooth finish without visible joints.