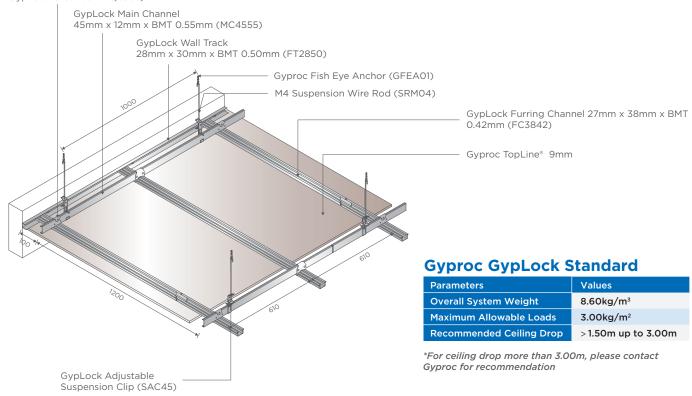

## Gyproc CLASSIC Concealed Ceiling System

# A concealed suspended ceiling system that gives a beautiful, homogeneous appearance, smooth finish without visible joints.